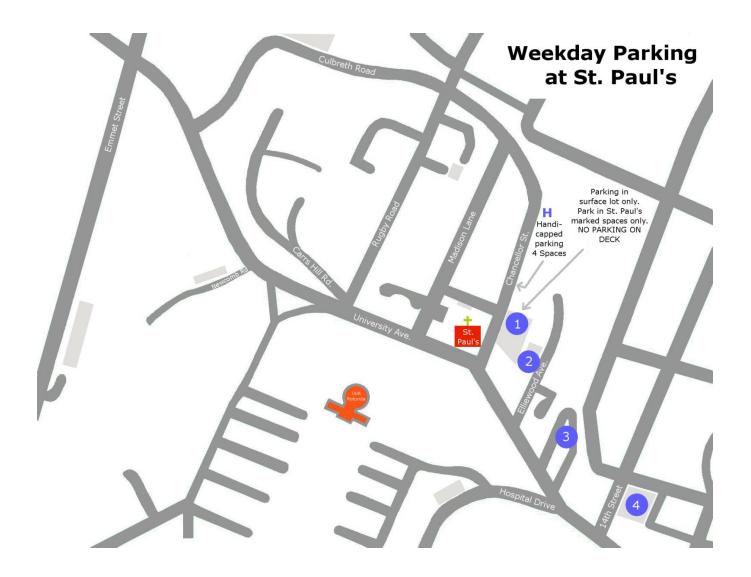

## Weekday Parking at St. Paul's Memorial Church

Parking at St. Paul's during a weekday is always a challenge. If the **lot across from St. Paul's on Chancellor St. (1)** is full (15 spaces on weekdays, 40 spaces on Sundays), the following nearby facilities offer paid parking.

- Elliewood Avenue Parking Lot (2): Drive east on University Avenue half a block and turn left onto Elliewood Avenue. Park under the deck. Piedmont Virginia Parking Co 104 14th St NW Charlottesville, VA 22903. Phone: (434) 295-7836
- The Corner Parking Lot(3): Drive east on University Avenue a block and a half and turn left into the alley just before Littlejohn's New York Deli. 1501 University Ave Charlottesville, VA 22903. Phone: (434) 977-0628
- The 14<sup>th</sup> Street Parking Garage(4): Drive east on University Avenue about two blocks and turn left on 14<sup>th</sup> street just after the railroad underpass. Turn right on Wertland Street. Entrance to the garage is on the right. Piedmont Virginia Parking Co 104 14th St NW Charlottesville, VA 22903. Phone: (434) 295-7836